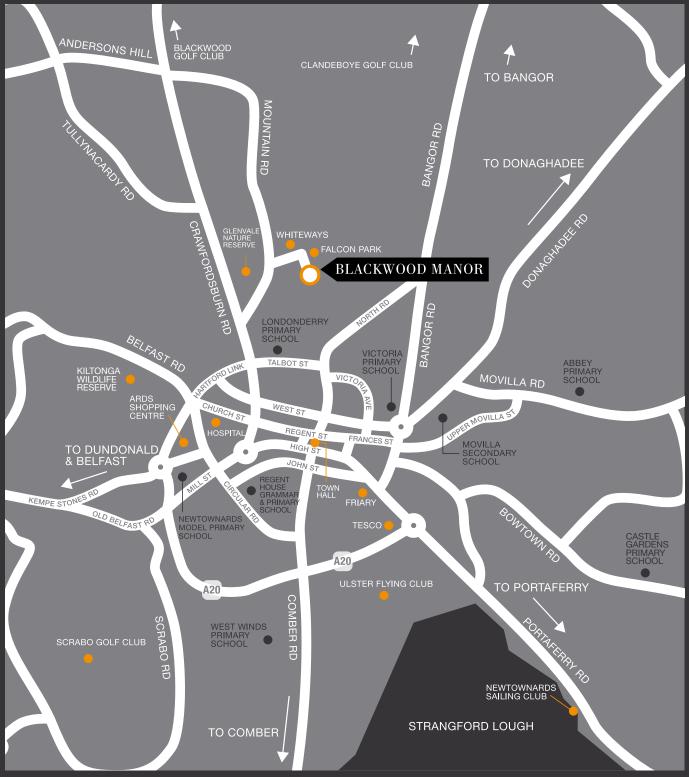

## LOCATION MAP

*Blackwood Manor* – an excellent location in Newtownards for the Belfast commuter

**Distances from Blackwood Manor** Belfast - 11 miles Belfast City Airport - 10.5 miles