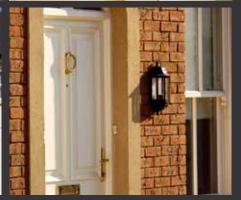

#### EXTERNAL FEATURES

- Traditionally constructed walls in a range of brick, concrete, render and stone effect
- High standard of floor, wall and loft insulation to ensure minimal heat loss

- Subtle use of brick corbelling to selected house types
- Ornate eaves brackets on selected house types
- Mouldings to door and window surrounds to selected house designs
- Maintenance free uPVC energy efficient double glazing with lockable system (where appropriate)
- Bitmac/brick pavior/decorative stone driveways
- Painted finish to front entrance doors
- Rear gardens top soiled
- Front gardens landscaped in keeping with the rest of the development
- Extensive landscaping to common areas
- Timber fencing and walling to rear boundaries where appropriate
- Feature external lighting to front door