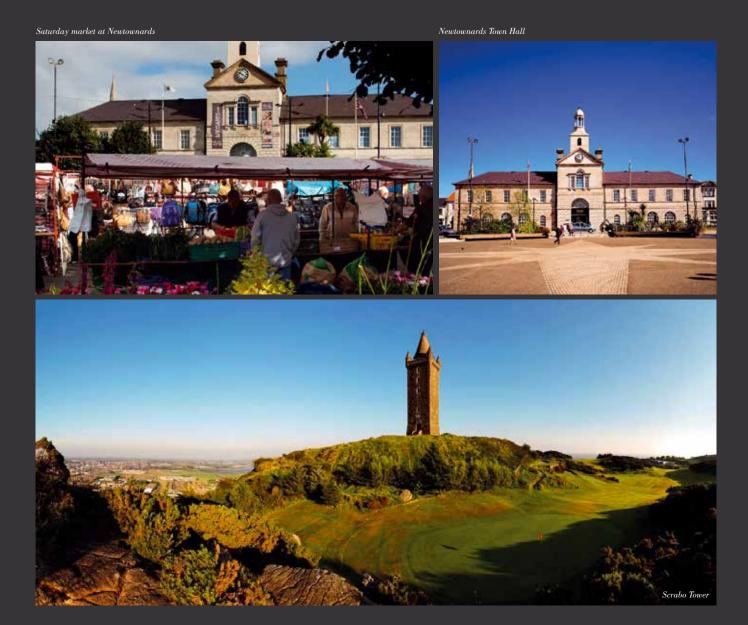

## LOCATION

Nestling at the foot of the Craigantlet Hills, Newtownards lies at the northern tip of Strangford Lough in County Down.

This thriving market town is overlooked by the spectacular landmark, Scrabo Tower and is host to an abundance of shops incorporating well known brand names and independent stores featuring fashion, homewares, and delis to name a few and of course the traditional Saturday market in front of the town hall is still a popular experience. Newtownards is conveniently located and enjoys a superb road network to Belfast City Centre and other neighbouring towns.