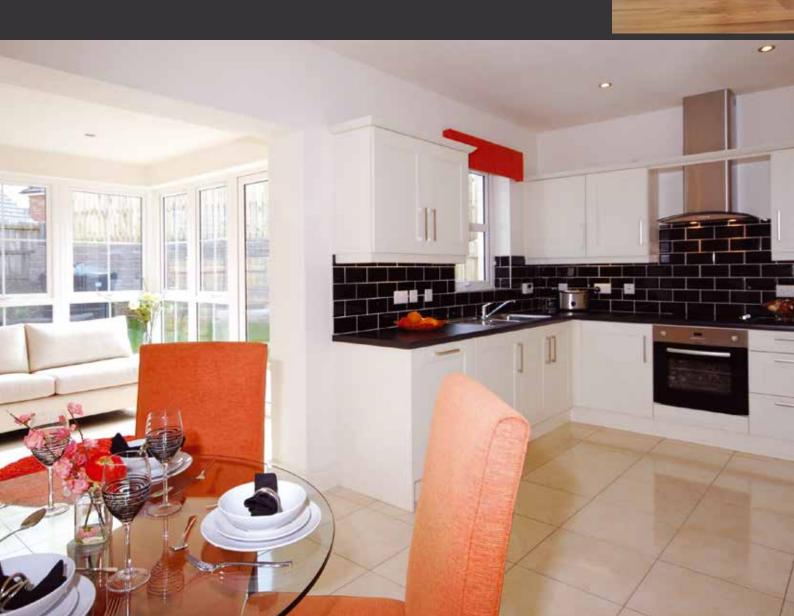

#### KITCHEN

- Choice of kitchen doors, work top colours and handles
- Integrated electrical appliances to include gas hob & electric single oven, extractor unit, fridge freezer, dishwasher and washer/dryer
- Ceramic wall tiling between upper and floor level kitchen units

#### FLOORING

- Lounge, bedrooms, hall, stairs and landing carpeted
- Kitchen/dining, ground floor cloakroom, bathroom and ensuite floors tiled