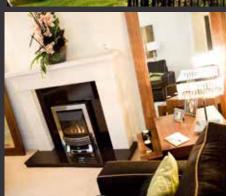

#### INTERNAL FEATURES

- Choice of fireplace surround (depending on house type)
- Internal decor, internal walls and ceilings painted along with the internal woodwork
- Moulded skirting and architrave
- Panelled internal doors with quality ironmongery
- Smoke, heat and carbon monoxide detectors
- Comprehensive range of electrical sockets
- Connection sockets for BT and TV
- Cabling for digital and SKY TV reception terminated at a single point within the roofspace
- Zoned security alarm