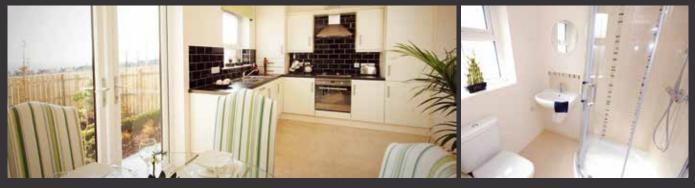

#### KITCHEN

- Choice of kitchen doors, work top colours and handles
- Integrated electrical appliances to include gas hob & electric single oven, extractor unit, fridge freezer, dishwasher and washer/dryer
- Ceramic wall tiling between upper and floor level kitchen units

#### BATHROOMS, ENSUITES (WHERE APPLICABLE) & WCS

- Contemporary designer white sanitary ware with chrome fittings
- Thermostatically controlled shower over bath in bathroom with screen door
- Thermostatically controlled shower in ensuite
- Chrome heated towel rail in bathroom & ensuite
- Full height tiling to shower enclosures
- Splash back tiling to bathroom, ensuite and downstairs cloakroom basins

#### FLOORING

- Lounge, bedrooms, hall, stairs and landing carpeted
- Kitchen/dining, ground floor cloakroom, bathroom and ensuite floors tiled