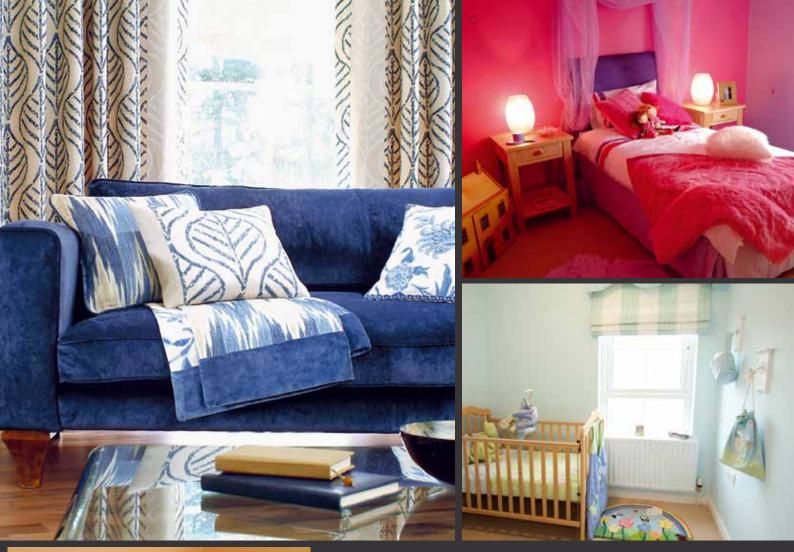

#### FLOORING

- Lounge, bedrooms, hall, stairs and landing carpeted
- Kitchen/dining, ground floor cloakroom, bathroom and ensuite floors tiled

#### INTERNAL FEATURES

- Choice of fireplace surround (depending on house type)
- Internal decor, internal walls and ceilings painted along with the internal woodwork
- Moulded skirting and architrave
- Panelled internal doors with quality ironmongery
- Smoke, heat and carbon monoxide detectors
- Comprehensive range of electrical sockets
- Connection sockets for BT and TV
- Cabling for digital and SKY TV reception terminated at a single point within the roofspace
- Zoned security alarm