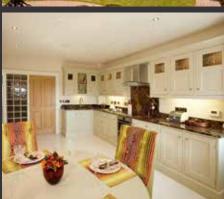

#### KITCHEN

- Choice of kitchen doors, work top colours and handles
- Integrated electrical appliances to include gas hob & electric single oven, extractor unit, fridge freezer, dishwasher and washer/dryer
- Ceramic wall tiling between upper and floor level kitchen units